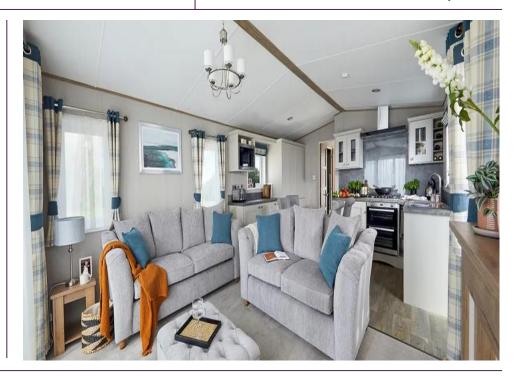

# Lytham Edge Lodge Park ,Bank Lane

Lytham Edge Lodge Park ,Bank Lane, Preston PR4 1TB

£125,480

Waterfront plot on New Lodge Development

**Block Paved Driveway** 

Patio Doors looking over the Sun Decking

Free-Standing Furniture Throughout

Modern Kitchen

**Integrated Appliances** 

Family Shower Room

En-Suite Bathroom with Bath & Shower

Enjoy a spa-like retreat in The Beaumont. Luxuriously appointed and thoroughly stylish, with Shaker-inspired kitchen, invigorating rainfall shower and spacious separate bath, the whole experience is designed to take your breath away.