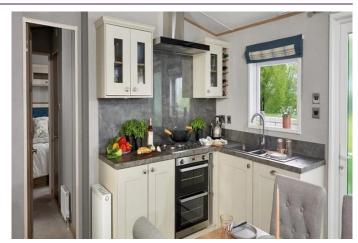

Modern Kitchen

**Integrated Appliances** 

Family Shower Room

En-Suite Bathroom with Bath & Shower

Enjoy a spa-like retreat in The Beaumont. Luxuriously appointed and thoroughly stylish, with Shaker-inspired kitchen, invigorating rainfall shower and spacious separate bath, the whole experience is designed to take your breath away.